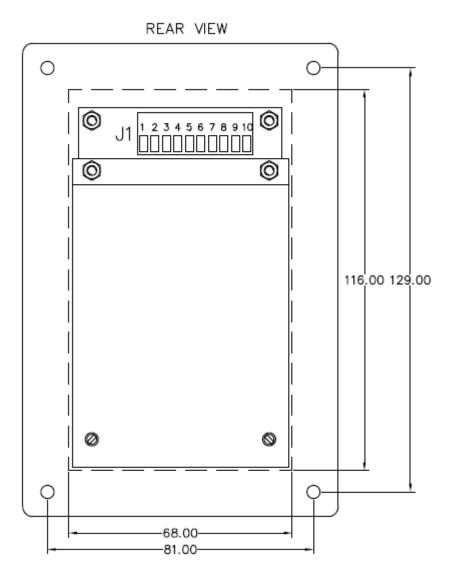

#### **DIMENSIONS / LAYOUT**

## P-1603 Alarm Control Panel

Art. No. 4000016817

CUT-OUT AND MOUNTING DIMENSIONS.