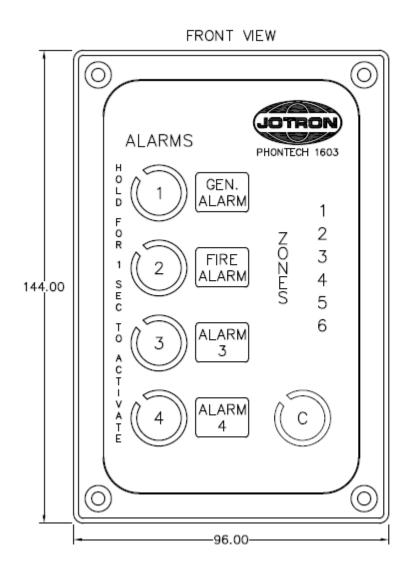

#### **DIMENSIONS / LAYOUT**

#### **MECHANICAL SPECIFICATIONS:**

| Dimension (WxHxD) | 144x96x40 mm, console mounted               |
|-------------------|---------------------------------------------|
| Weight            | 0.5 kg                                      |
| Material          | Aluminium / steel                           |
| Colour            | RAL 9005 / natural                          |
| Mounting          | Console                                     |
| Fixing            | 4 pcs M4 bolts                              |
| Access            | Front                                       |
| Cable entry       | Rear                                        |
| Cable type        | 2 pair cable, twisted pairs, min 2x2x0.5mm2 |
| Manufacturer      | Zenitel                                     |