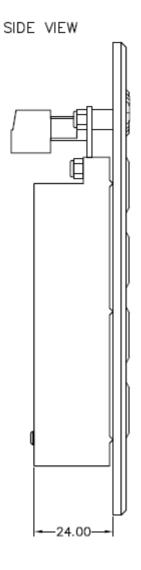

#### **DIMENSIONS / LAYOUT**

#### **MECHANICAL SPECIFICATIONS:**

| Dimension (WxHxD) | 144x96x40 mm, console mounted               |
|-------------------|---------------------------------------------|
| Weight            | 0.5 kg                                      |
| Material          | Aluminium / steel                           |
| Colour            | RAL 9005 / natural                          |
| Mounting          | Console                                     |
| Fixing            | 4 pcs M4 bolts                              |
| Access            | Front                                       |
| Cable entry       | Rear                                        |
| Cable type        | 2 pair cable, twisted pairs, min 2x2x0.5mm2 |
| Manufacturer      | Zenitel                                     |