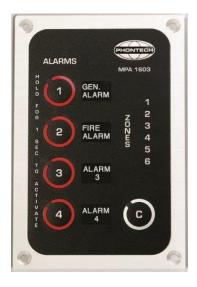

### P-1603 Alarm Control Panel

Art. No. 4000016817

#### **DESCRIPTION:**

The P-1603 is a manual alarm control unit in the MPA system. It is designed for flush mounting.

#### **FEATURES:**

- RS485 data communication with MPA1600 Operation Unit
- 4 alarm keys marked with the text "ALARM" and red color
- Cancel key
- Protection against unauthorised use by means of time-trap functionality (the alarm keys and the Cancel keys must be held for 1 sec. before activation)
- 6 LEDs indicating alarm status in each zone
- LED indicators for all keys
- Dimmable backlight and LEDs, remotely controlled from the adjacent MPA P-1601 Control Unit